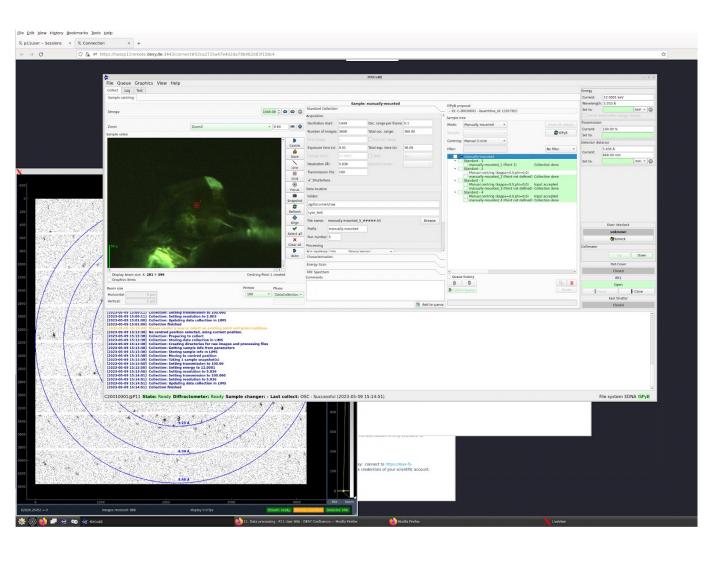

### **MXCuBE at P11**

- **MXCuBE Upgrade**: Pending upgrade for enhanced functionality.
- EDNA Characterization: Implemented basic functionality (G. Bourenkov)
- Al-Centric Approach: Exploring Al-based beamline centering (M. Savko)
- Tech Upgrades: Considering Python 3.8+ and Qt updates