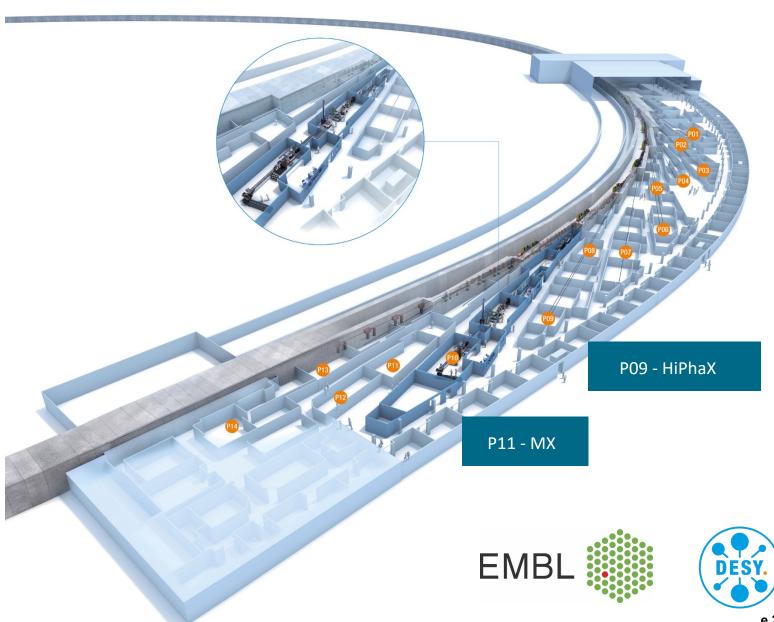

## **Structural Biology Village of PETRA Beamlines**

- P12 bio-SAXS
- P13 MX
- P14 MX, imaging, TREXX
- SPC-facility HTX and characterisation

# The High-throughput Macromolecular Crystallography Beamline P11