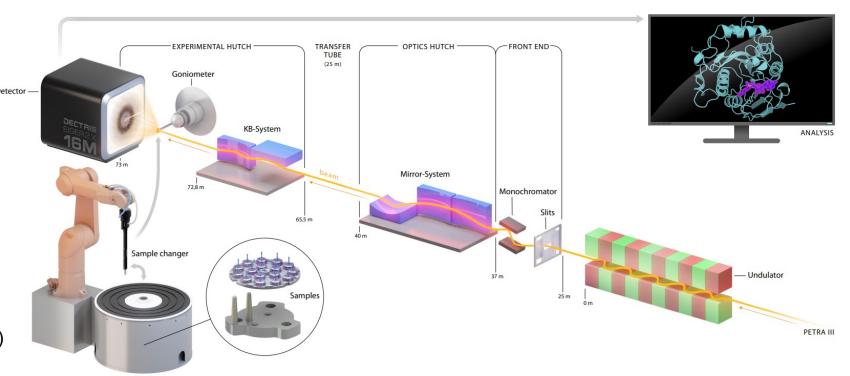

# The High-throughput Macromolecular Crystallography Beamline P11

#### **Crystallography Experiments**

- In user operation since 2013
- Broad energy range: 5.5 28 keV
- High-speed sample changer with capacity
   (23 unipucks = 368 samples)
- High precision single axis goniometer:
   0.0001° at 120°/s
- Eiger2 X 16M
- XRF for experimental phasing (SAD/MAD) and element analysis
- Currently in-house developed control software (Tango/Tine + Qt front-end) moving to the MXCuBE