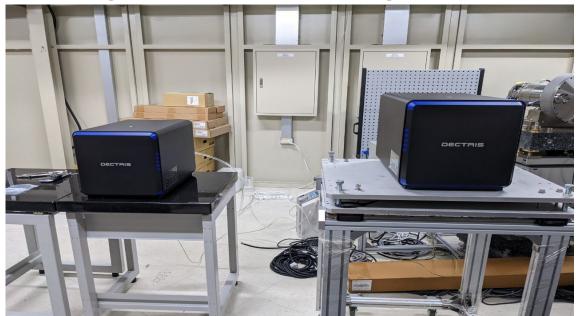

### **TPS 15A Hardware Status**

- FM system was installed and fully tested.
- Femtosecond Laser is on board
- Eiger detectors are on testing.