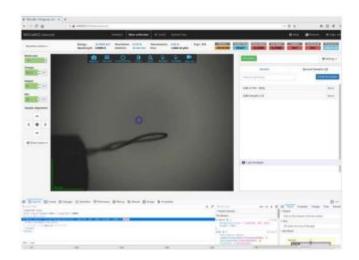

#### MXCuBE:

- MXCuBE Muck-up Test
  - Install CentOS 7 environment
  - Make the site-specific profile
  - Learn and test EPICS layer (LNLS)
  - EPICS-related components develop

- MD3-UP integration
  - Test the exporter connection
  - Develop EPICS wrapper layer
  - Try Tango service on Camera system