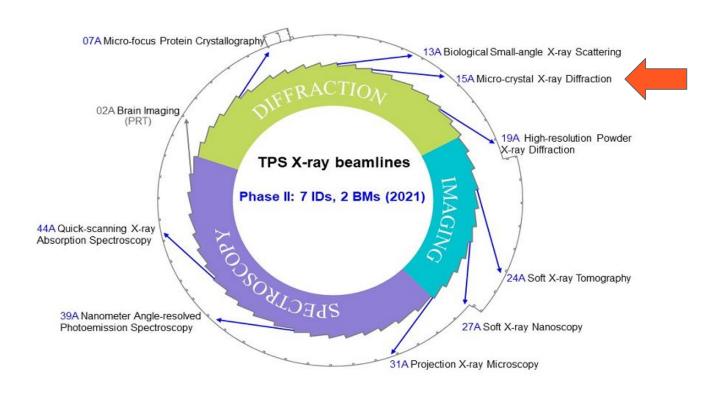

# 15A Beamline Status in TPS

**2022.05.17 Liao Bo-Yi, NSRRC** 

# **Agenda**

15A Beamline in Taiwan Photon Source (TPS)

TPS 15A Hardware Status

**TPS 15A Software Status** 

Acknowledgement

# **Taiwan Photon Source (TPS) and TLS**



#### **TPS 15A Beamline**



#### **TPS 15A Hardware Status**

DCM is on leakage testing right now.



### **TPS 15A Hardware Status**

- FM system was installed and fully tested.
- Femtosecond Laser is on board
- Eiger detectors are on testing.





#### **TPS 15A Software Status**

- EPICS:
  - Server set-up
    - CentOS Stream 8 installation
    - System requirements installation
    - Network structure deployment

- EPICS set-up
  - Install EPICS basic set
  - Set up EPICS environment
  - Main inerface design
  - EPICS related learning



#### **TPS 15A Software Status**

#### MXCuBE:

- MXCuBE Muck-up Test
  - Install CentOS 7 environment
  - Make the site-specific profile
  - Learn and test EPICS layer (LNLS)
  - EPICS-related components develop

- MD3-UP integration
  - Test the exporter connection
  - Develo