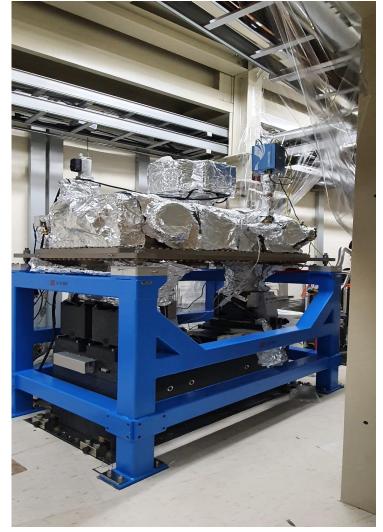

#### **TPS 15A Hardware Status**

DCM is on leakage testing right now.

### **TPS 15A Hardware Status**

- FM system was installed and fully tested.
- Femtosecond Laser is on board
- Eiger detectors are on testing.