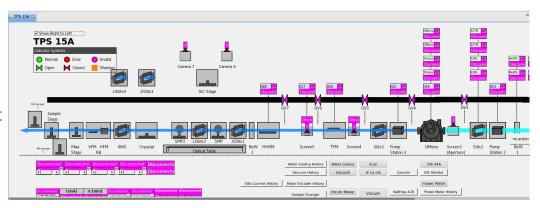

# 15A Beamline Status in TPS

**2022.05.17 Liao Bo-Yi, NSRRC** 

# **Agenda**

15A Beamline in Taiwan Photon Source (TPS)

TPS 15A Hardware Status

**TPS 15A Software Status** 

Acknowledgement

# **Taiwan Photon Source (TPS) and TLS**



#### **TPS 15A Beamline**



#### **TPS 15A Hardware Status**

DCM is on leakage testing right now.



### **TPS 15A Hardware Status**

- FM system was installed and fully tested.
- Femtosecond Laser is on board
- Eiger detectors are on testing.





#### **TPS 15A Software Status**

- EPICS:
  - Server set-up
    - CentOS Stream 8 installation
    - System requirements installation
    - Network structure deployment

- EPICS set-up
  - Install EPICS basic set
  - Set up EPICS environment
  - Main inerface design
  - EPICS related learning



#### **TPS 15A Software Status**

#### MXCuBE:

- MXCuBE Muck-up Test
  - Install CentOS 7 environment
  - Make the site-specific profile
  - Learn and test EPICS layer (LNLS)
  - EPICS-related components develop

- MD3-UP integration
  - Test the exporter connection
  - Develop EPICS wrapper layer
  - Try Tango service on Camera system



## Acknowledgement

MXCuBE develop community

Marcus at ESRF

Jie Nan at MAXIV

Lais at LNLS

Wenming at SSRF

TPS 15A Group