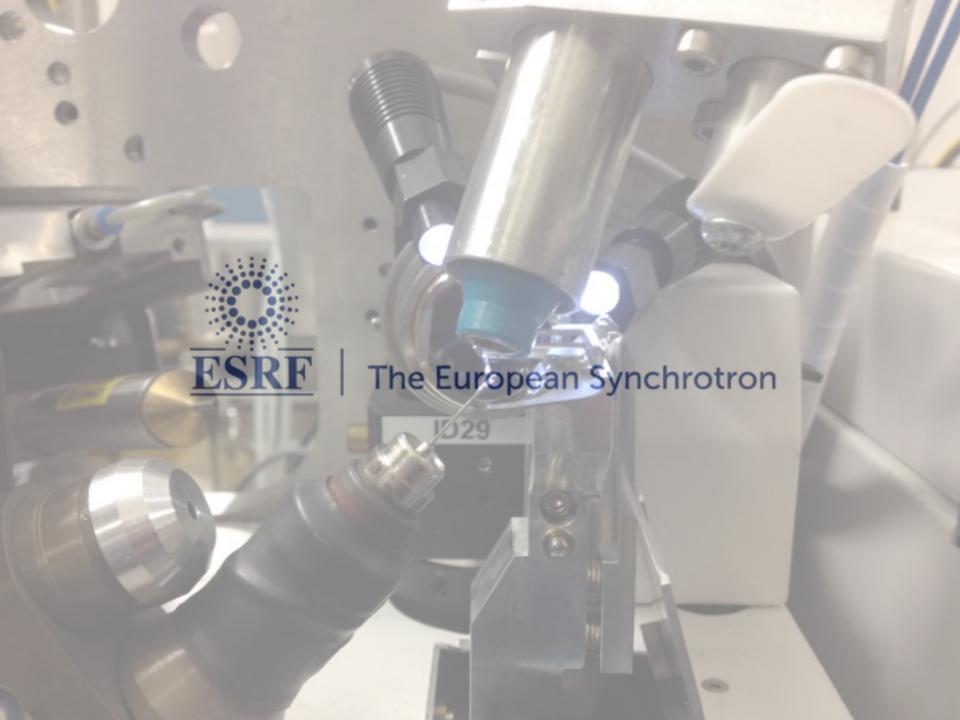

## **NEW HARDWARE**

- FlexHCD installed on ID23-1
- FlexHCD installation on ID29
- New ID23-2 (on going)
- MD2 installation on ID30A3 (on going)
- Upgrade of ID29 (ID30A3) gonio driver

| Angular speed (deg/s) | Following error (mdeg) |
|-----------------------|------------------------|
| 1                     | 0.18                   |
| 10                    | 0.23                   |
| 20                    | 0.33                   |
| 45                    | 0.36                   |
| 60                    | 0.45                   |
| 100                   | 0.65                   |
| 360                   | 1.16                   |
| 720                   | 1.44                   |